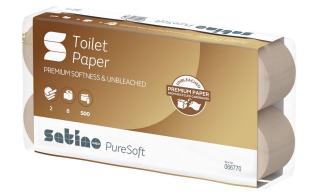

## PRODUCT DESCRIPTION

Satino PureSoft is the first premium toilet paper in 100% recycled quality made from cardboard from Satino by WEPA. Satino PureSoft is especially soft, comfortable and absorbent. It is one of the softest natural coloured hygiene papers on the market – and also incomparably sustainable.

## **PRODUCT ATTRIBUTES**

| Brand                              | Satino PureSoft                                                                                                   |
|------------------------------------|-------------------------------------------------------------------------------------------------------------------|
| Coding                             | MT1                                                                                                               |
| label / certification              | EU Ecolabel, FSC®-Mix, Blauer Engel, German Ecodesign Award 2023, WINNER: European Cleaning & Hygiene Awards 2024 |
| Quality                            | recycling                                                                                                         |
| Embossing                          | Waffle                                                                                                            |
| Layer                              | 2                                                                                                                 |
| Rolls x sheets                     | 8 x 500                                                                                                           |
| Sheetsize                          | 9,4 x 11                                                                                                          |
| Colour                             | soft beige                                                                                                        |
| Roll Diameter (cm)                 | 12,5                                                                                                              |
| Diameter core (cm)                 | 4,1                                                                                                               |
| Grammage g/sqm/Ply                 | 15,6                                                                                                              |
| Length / Roll (m)                  | 47                                                                                                                |
| Sheets / Roll                      | 500                                                                                                               |
| net weight / CU (kg)               | 1,16                                                                                                              |
| EAN Pack                           | 4000735362226                                                                                                     |
| Rolls / Pack                       | 8                                                                                                                 |
| Packaging unit                     | 9                                                                                                                 |
| Length of transport unit (cm)      | 50                                                                                                                |
| Width transport unit (cm)          | 75                                                                                                                |
| Height of transport unit (cm)      | 29                                                                                                                |
| net weight per transport unit (kg) | 6,2                                                                                                               |
| EAN-Case                           | 4000735362233                                                                                                     |
| Pallet                             | 18                                                                                                                |
| Pallet height (cm)                 | 215                                                                                                               |
| net weight per pallet (kg)         | 209                                                                                                               |
| EAN-pallet                         | 4000735362240                                                                                                     |
|                                    |                                                                                                                   |