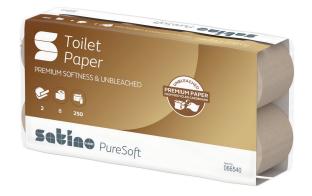

## Toilet paper small rolls

## PRODUCT DESCRIPTION

Satino PureSoft is the first premium toilet paper in recycling quality made from 100% recycled cardboard by Satino by WEPA. Satino PureSoft is exceptionally soft, comfortable, and absorbent. It is one of the softest natural-colored hygiene papers on the market - and unmatched in sustainability.

## **PRODUCT ATTRIBUTES**

| Brand                              | Satino PureSoft                                                  |
|------------------------------------|------------------------------------------------------------------|
| Coding                             | MT1                                                              |
| label / certification              | EU Ecolabel, FSC®-Mix, Blauer Engel, German Ecodesign Award 2023 |
| Embossing                          | Waffle                                                           |
| Quality                            | Recycling                                                        |
| Layer                              | 2                                                                |
| Rolls x sheets                     | 8 x 250                                                          |
| Sheetsize                          | 9,4 x 11                                                         |
| Colour                             | soft beige                                                       |
| Roll Diameter (cm)                 | 10,8                                                             |
| Diameter core (cm)                 | 4,1                                                              |
| Grammage g/sqm/Ply                 | 15,6                                                             |
| Length / Roll (m)                  | 27,5                                                             |
| Sheets / Roll                      | 250                                                              |
| net weight / CU (kg)               | 0,65                                                             |
| EAN Pack                           | 4000735358083                                                    |
| Rolls / Pack                       | 8                                                                |
| Packaging unit                     | 8                                                                |
| Length of transport unit (cm)      | 43                                                               |
| Width transport unit (cm)          | 86                                                               |
| Height of transport unit (cm)      | 19                                                               |
| net weight per transport unit (kg) | 5,2                                                              |
| EAN-Case                           | 4000735358090                                                    |
| Pallet                             | 33                                                               |
| Pallet height (cm)                 | 224                                                              |
| net weight per pallet (kg)         | 170                                                              |
| EAN-pallet                         | 4000735358106                                                    |