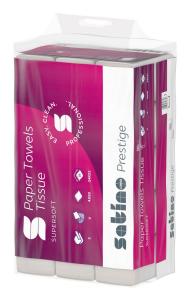

## Towel paper, V fold, 24x21

PT3 & PT4 compatible

276960

## PRODUCT DESCRIPTION

The bright white folded towel with V-fold made from 100% cellulose and sustainable forestry: premium quality for maximum cleaning power and absorbency.

## **PRODUCT ATTRIBUTES**

| Brand                            | Satino prestige                            |
|----------------------------------|--------------------------------------------|
| Coding                           | PT3, PT4                                   |
| label / certification            | EU Ecolabel, FSC®-Mix, Dermatest Guarantee |
| Quality                          | cellulose                                  |
| Layer                            | 2                                          |
| Fold type                        | V-Fold                                     |
| Sheetsize                        | 24 X 21                                    |
| Colour                           | Bright White                               |
| Embossing                        | Diamond                                    |
| Sheets / pack                    | 15 x 268                                   |
| Packaging unit                   | 4.020                                      |
| Pallet                           | 32                                         |
| Grammage g/sqm/Ply               | 18                                         |
| Width transport unit (cm)        | 39                                         |
| Height of transport unit (cm)    | 24                                         |
| Length of transport unit (cm)    | 52,5                                       |
| net weight (kg) / transport unit | 7.3                                        |
| EAN-Case                         | 4000735349845                              |
| net weight per pallet (kg)       | 233                                        |
| Pallet height (cm)               | 207                                        |
| EAN-pallet                       | 4000735349852                              |