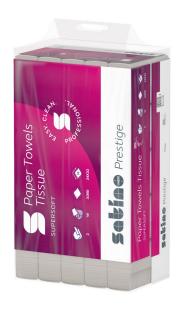

## Hand towel paper Format Tissue, W-fold 24x32

274980

PT2-compatible

## PRODUCT DESCRIPTION

The bright white folded paper towel made from 100% pulp. Premium quality with the highest cleaning properties and absorbency.

## **PRODUCT ATTRIBUTES**

| Brand                            | Satino prestige                                                           |
|----------------------------------|---------------------------------------------------------------------------|
| Coding                           | PT2                                                                       |
| label / certification            | EU Ecolabel, FSC®-Mix, 36. recommendation short term, Dermatest Guarantee |
| Embossing                        | Diamond                                                                   |
| Quality                          | Cellulose                                                                 |
| Layer                            | 2                                                                         |
| Fold type                        | W-Fold                                                                    |
| Sheetsize                        | 24 X 32                                                                   |
| Colour                           | Bright white                                                              |
| Pack / sheets                    | 25 X 120                                                                  |
| Packaging unit                   | 3.000                                                                     |
| Pallet                           | 32                                                                        |
| Grammage g/sqm/Ply               | 18                                                                        |
| sheet / piece                    | 1                                                                         |
| Width transport unit (cm)        | 40                                                                        |
| Height of transport unit (cm)    | 24                                                                        |
| Length of transport unit (cm)    | 57,5                                                                      |
| net weight (kg) / transport unit | 8,29                                                                      |
| EAN-Case                         | 4000735323692                                                             |
| net weight per pallet (kg)       | 265,42                                                                    |
| Pallet height (cm)               | 207                                                                       |
| EAN-pallet                       | 4000735323708                                                             |
|                                  |                                                                           |