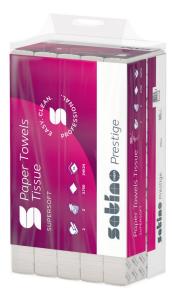

## **PRODUCT DESCRIPTION**

The bright white folded paper towel made from 100% pulp. Premium quality with the highest cleaning properties and absorbency.

## **PRODUCT ATTRIBUTES**

| Brand                            | Satino prestige                                                           |
|----------------------------------|---------------------------------------------------------------------------|
| Coding                           | PT2                                                                       |
| label / certification            | EU Ecolabel, FSC®-Mix, 36. recommendation short term, Dermatest Guarantee |
| Embossing                        | Diamond                                                                   |
| Quality                          | Cellulose                                                                 |
| Layer                            | 2                                                                         |
| Fold type                        | Z-Fold                                                                    |
| Sheetsize                        | 24 x 24                                                                   |
| Colour                           | Bright white                                                              |
| Pack / sheets                    | 25 X 150                                                                  |
| Packaging unit                   | 3.750                                                                     |
| Pallet                           | 32                                                                        |
| Grammage g/sqm/Ply               | 18                                                                        |
| sheet / piece                    | 1                                                                         |
| Width transport unit (cm)        | 40                                                                        |
| Height of transport unit (cm)    | 24                                                                        |
| Length of transport unit (cm)    | 57.5                                                                      |
| net weight (kg) / transport unit | 7,78                                                                      |
| EAN-Case                         | 4000735323753                                                             |
| net weight per pallet (kg)       | 248,8                                                                     |
| Pallet height (cm)               | 207                                                                       |
| EAN-pallet                       | 4000735323760                                                             |