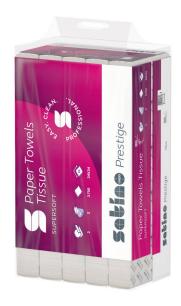

## Hand towel paper Format Tissue, Z-fold 24x24

275000

PT2-compatible

## PRODUCT DESCRIPTION

The bright white folded paper towel made from 100% pulp. Premium quality with the highest cleaning properties and absorbency.

## PRODUCT ATTRIBUTES

| Brand                            | Satino prestige                                                           |
|----------------------------------|---------------------------------------------------------------------------|
| Coding                           | PT2                                                                       |
| label / certification            | EU Ecolabel, FSC®-Mix, 36. recommendation short term, Dermatest Guarantee |
| Quality                          | cellulose                                                                 |
| Layer                            | 2                                                                         |
| Fold type                        | Z-Fold                                                                    |
| Sheetsize                        | 24 X 24                                                                   |
| Colour                           | Bright white                                                              |
| Embossing                        | Diamond                                                                   |
| Sheets / pack                    | 25 X 150                                                                  |
| Packaging unit                   | 3.750                                                                     |
| Pallet                           | 32                                                                        |
| Grammage g/sqm/Ply               | 18                                                                        |
| sheet / piece                    | 1                                                                         |
| Width transport unit (cm)        | 40                                                                        |
| Height of transport unit (cm)    | 24                                                                        |
| Length of transport unit (cm)    | 57.5                                                                      |
| net weight (kg) / transport unit | 7,78                                                                      |
| EAN-Case                         | 4000735323753                                                             |
| net weight per pallet (kg)       | 248,8                                                                     |
| Pallet height (cm)               | 207                                                                       |
| EAN-pallet                       | 4000735323760                                                             |