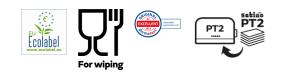

## **PRODUCT ATTRIBUTES**

| Brand                            | Satino comfort                                                  |
|----------------------------------|-----------------------------------------------------------------|
| Coding                           | PT2                                                             |
| label / certification            | EU Ecolabel, 36. recommendation short term, Dermatest Guarantee |
| Embossing                        | Diamond                                                         |
| Quality                          | Recycling                                                       |
| Layer                            | 2                                                               |
| Fold type                        | W-Fold                                                          |
| Sheetsize                        | 20,6 x 32                                                       |
| Colour                           | Bright white                                                    |
| Pack / sheets                    | 25 x 120                                                        |
| Packaging unit                   | 3.000                                                           |
| Pallet                           | 40                                                              |
| Grammage g/sqm/Ply               | 18                                                              |
| sheet / piece                    | 1                                                               |
| Width transport unit (cm)        | 40                                                              |
| Height of transport unit (cm)    | 21,1                                                            |
| Length of transport unit (cm)    | 60                                                              |
| net weight (kg) / transport unit | 7,01                                                            |
| EAN-Case                         | 4000735550111                                                   |
| net weight per pallet (kg)       | 280,63                                                          |
| Pallet height (cm)               | 228                                                             |
| EAN-pallet                       | 4000735550197                                                   |