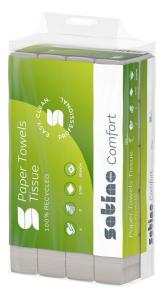

## **PRODUCT DESCRIPTION**

Self-unfolding paper towel, Z- and W-fold in 100% recycled quality. Economical and ecological, highly absorbent and tear-resistant.

## **PRODUCT ATTRIBUTES**

| Brand                            | Satino comfort                                                  |
|----------------------------------|-----------------------------------------------------------------|
| Coding                           | PT2                                                             |
| label / certification            | EU Ecolabel, 36. recommendation short term, Dermatest Guarantee |
| Embossing                        | Diamond                                                         |
| Quality                          | Recycling                                                       |
| Layer                            | 2                                                               |
| Fold type                        | Z-Fold                                                          |
| Sheetsize                        | 20,6 x 24                                                       |
| Colour                           | Bright white                                                    |
| Pack / sheets                    | 25 x 150                                                        |
| Packaging unit                   | 3.750                                                           |
| Pallet                           | 40                                                              |
| Grammage g/sqm/Ply               | 18                                                              |
| sheet / piece                    | 1                                                               |
| Width transport unit (cm)        | 40                                                              |
| Height of transport unit (cm)    | 21,1                                                            |
| Length of transport unit (cm)    | 60                                                              |
| net weight (kg) / transport unit | 6,57                                                            |
| EAN-Case                         | 4000735550012                                                   |
| net weight per pallet (kg)       | 263                                                             |
| Pallet height (cm)               | 231                                                             |
| EAN-pallet                       | 4000735550098                                                   |