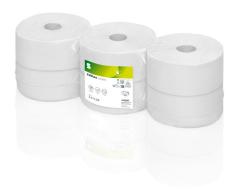

## Satino Comfort toilet paper large rolls

317130

## PRODUCT DESCRIPTION

Sustainability and economic efficiency combined: our quality products made from 100% recycled paper are super soft and score with high absorbency and whiteness. The large roll ensures long refill intervals.

## **PRODUCT ATTRIBUTES**

| Brand                              | Satino comfort                   |
|------------------------------------|----------------------------------|
| Coding                             | JT2                              |
| label / certification              | EU Ecolabel, Dermatest Guarantee |
| Embossing                          | Waffle                           |
| Quality                            | Recycling                        |
| Layer                              | 2                                |
| Rolls x sheets                     | 6 x 1520                         |
| Sheetsize                          | 9,2 X 25                         |
| Colour                             | Bright White                     |
| Roll Diameter (cm)                 | 26                               |
| Diameter core (cm)                 | 6                                |
| Grammage g/sqm/Ply                 | 15,5                             |
| Length / Roll (m)                  | 380                              |
| Sheets / Roll                      | 1.520                            |
| net weight / CU (kg)               | 1,08                             |
| Packaging unit                     | 6                                |
| Length of transport unit (cm)      | 78                               |
| Width transport unit (cm)          | 26                               |
| Height of transport unit (cm)      | 18,4                             |
| net weight per transport unit (kg) | 6,5                              |
| EAN-Case                           | 4000735819911                    |
| Pallet                             | 44                               |
| Pallet height (cm)                 | 217                              |
| net weight per pallet (kg)         | 286,11                           |
| EAN-pallet                         | 4000735819997                    |
|                                    |                                  |