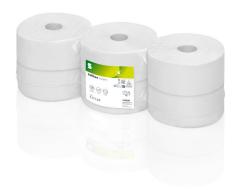

## Satino Comfort toilet paper large rolls

317130

JT2 compatible

## PRODUCT DESCRIPTION

Sustainability and economic efficiency combined: our quality products made from 100% recycled paper are super soft and score with high absorbency and whiteness. The large roll ensures long refill intervals.

## **PRODUCT ATTRIBUTES**

| Brand                              | Satino comfort                   |
|------------------------------------|----------------------------------|
| Coding                             | JT2                              |
| label / certification              | EU Ecolabel, Dermatest Guarantee |
| Embossing                          | Waffle, Satino                   |
| Quality                            | recycling                        |
| Layer                              | 2                                |
| Rolls x sheets                     | 6 x 1520                         |
| Sheetsize                          | 9,2 x 25                         |
| Colour                             | Bright White                     |
| Roll Diameter (cm)                 | 26                               |
| Diameter core (cm)                 | 6                                |
| Grammage g/sqm/Ply                 | 15,5                             |
| Length / Roll (m)                  | 380                              |
| Sheets / Roll                      | 1.520                            |
| net weight / CU (kg)               | 1,08                             |
| Packaging unit                     | 6                                |
| Length of transport unit (cm)      | 78                               |
| Width transport unit (cm)          | 26                               |
| Height of transport unit (cm)      | 18,4                             |
| net weight per transport unit (kg) | 6,5                              |
| EAN-Case                           | 4000735819911                    |
| Pallet                             | 44                               |
| Pallet height (cm)                 | 217                              |
| net weight per pallet (kg)         | 286,11                           |
| EAN-pallet                         | 4000735819997                    |