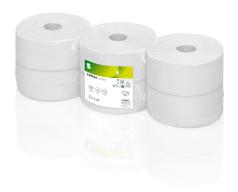

## Satino Comfort toilet paper large rolls

317130

JT2 compatible

## PRODUCT DESCRIPTION

Sustainability and economic efficiency combined: our quality products made from 100% recycled paper are super soft and score with high absorbency and whiteness. The large roll ensures long refill intervals.

## **PRODUCT ATTRIBUTES**

| Brand                 | Satino comfort |
|-----------------------|----------------|
| label / certification | EU Ecolabel    |
| Embossing             | Diamond        |
| Quality               | recycling      |
| Layer                 | 2              |
| Sheetsize             | 9.2 x 25.0cm   |
| Colour                | bright white   |
| Roll Diameter (cm)    | 6              |
| Grammage g/sqm/Ply    | 15.0           |
| Length / Roll (m)     | 380            |
| Rolls / Pack          | 6              |
| Pallet                | 55             |