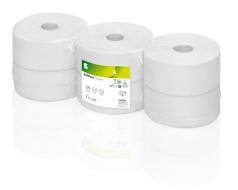

## Satino Comfort toilet paper large rolls JT2 compatible

## PRODUCT DESCRIPTION

Sustainability and economic efficiency combined: our quality products made from 100% recycled paper are super soft and score with high absorbency and whiteness. The large roll ensures long refill intervals.

## **PRODUCT ATTRIBUTES**

| Brand                 | Satino comfort |
|-----------------------|----------------|
| label / certification | EU Ecolabel    |
| Quality               | recycling      |
| Layer                 | 2              |
| Sheetsize             | 9.2 x 25.0cm   |
| Colour                | bright white   |
| Embossing             | Diamond        |
| Roll Diameter (cm)    | 6              |
| Grammage g/sqm/Ply    | 15.0           |
| Length / Roll (m)     | 380            |
| Rolls / Pack          | 6              |
| Pallet                | 55             |