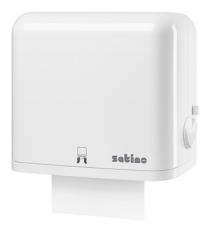

## **AutoCut Dispenser**

PT1 compatible

331090

## PRODUCT DESCRIPTION

The self-sufficient dispenser that works without electricity or batteries. Thanks to proven cutting technology, the unit has unsurpassed reliability and scores points with low consumption.