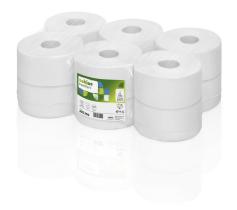

## Satino Comfort toilet paper large rolls

305390

## PRODUCT DESCRIPTION

Sustainability and economic efficiency combined: our quality products made from 100% recycled paper are super soft and score with high absorbency and whiteness. The large roll ensures long refill intervals.

## **PRODUCT ATTRIBUTES**

| Brand                              | Satino comfort                   |
|------------------------------------|----------------------------------|
| Coding                             | JT1                              |
| label / certification              | EU Ecolabel, Dermatest Guarantee |
| Embossing                          | Waffle                           |
| Quality                            | Recycling                        |
| Layer                              | 2                                |
| Rolls x sheets                     | 12 x 600                         |
| Sheetsize                          | 9,2 x 25                         |
| Colour                             | Bright white                     |
| Roll Diameter (cm)                 | 18                               |
| Diameter core (cm)                 | 6                                |
| Grammage g/sqm/Ply                 | 15,5                             |
| Length / Roll (m)                  | 150                              |
| Sheets / Roll                      | 600                              |
| net weight / CU (kg)               | 5,13                             |
| Rolls / Pack                       | 12                               |
| Length of transport unit (cm)      | 54                               |
| Width transport unit (cm)          | 36                               |
| Height of transport unit (cm)      | 18,4                             |
| net weight per transport unit (kg) | 5,13                             |
| EAN-Case                           | 4000735809219                    |
| Pallet                             | 44                               |
| Pallet height (cm)                 | 217,4                            |
| net weight per pallet (kg)         | 225,89                           |
| EAN-pallet                         | 4000735809295                    |
|                                    |                                  |