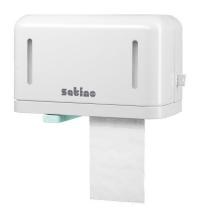

## Twin-Roll Toilet Paper Dispenser Plus

331084

## PRODUCT DESCRIPTION

The clever dispenser system for two rolls of toilet paper;

the second is only released when the first roll is finished.

The integrated roll brake reduces wanton rolling and excessive consumption.