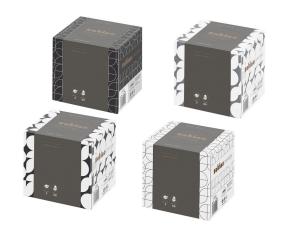

## Satino Prestige facial tissues cube

210600

## PRODUCT DESCRIPTION

Facial tissues in an elegant and compact cube-shaped packaging. Super soft premium quality, velvety soft and especially skin-friendly thanks to 3 layers of fresh cellulose.

## PRODUCT ATTRIBUTES

| Brand                 | Satino prestige |
|-----------------------|-----------------|
| label / certification | FSC®-Mix        |
| Quality               | pure pulp       |
| Layer                 | 3               |
| Pack / sheets         | 60              |
| Sheetsize             | 20.8 x 21.0cm   |
| Colour                | bright white    |
| Grammage g/sqm/Ply    | 14.5            |
| sheet / piece         | 60              |
| Pieces / Pack         | 1               |
| Packaging unit        | 30              |
|                       |                 |